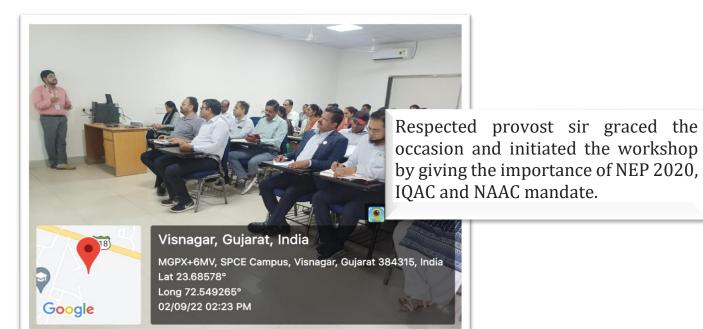

Sir/Madam,

As per the directives of the Competent Authority, it is hereby informed you that in accordance with an implementation of NEP2020 and NAAC Guidelines, it's essential to enhance our academics with quality and outcome-based education, in preview to this Internal Quality Assurance Cell (IQAC) is organizing a workshop for the same which needs to be reflected in the upcoming BoS meetings.