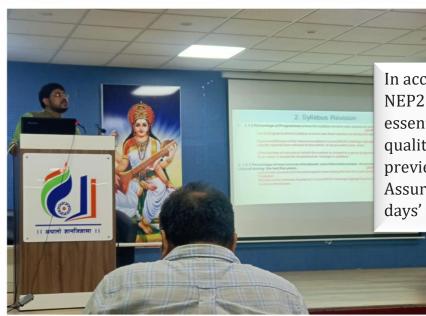

# Two days' workshop on Outcome based Education and Patterns of syllabus revision by Internal Quality Assurance Cell (IQAC).

Date: 03/09/2022 and 05/09/2022

In accordance with an implementation of NEP2020 and NAAC Guidelines, it's essential to enhance our academics with quality and outcome-based education, in preview to this Internal Quality Assurance Cell (IQAC) organized a two days' workshop.